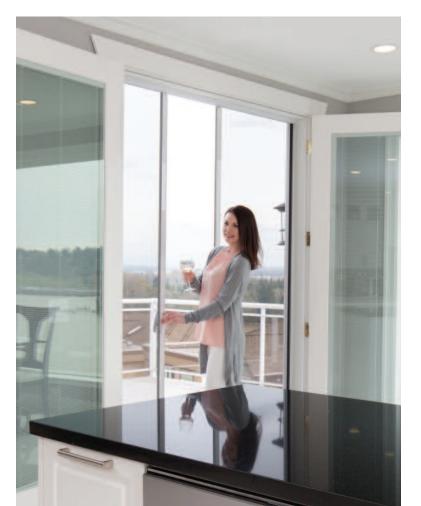

## WORLD'S SMOOTHEST SCREENS

- Screens that stay out of your way
- Cool and ventilate your home
- Keeps insects out

Unlike traditional swinging screen doors, the Mirage Retractable Screen is only across your door opening when you need it to be. Additionally, because the screen is stored out of sight when not in use, it will not detract from the appearance and beauty of your door.

Mirage Retractable Screens are the smoothest on the market. Whether you have a French door or single door, they are designed for ease of use while also keeping insects out and bringing fresh air in.