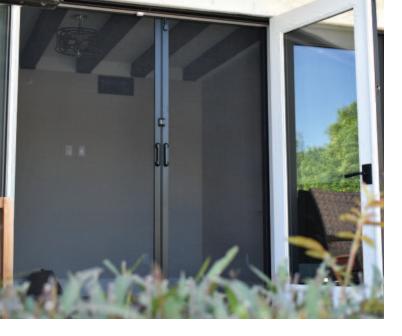

## WORLD'S SMOOTHEST SCREENS

- Screens that stay out of your way
- Cool and ventilate your home
- Keeps insects out

Unlike traditional swinging screen doors, the Mirage Retractable Screen is only across your door opening when you need it to be. Additionally, because the screen is stored out of sight when not in use, it will not detract from the appearance and beauty of your door.

Mirage Retractable Screens are the smoothest on the market. Whether you have a French door or single door, they are designed for ease of use while also keeping insects out and bringing fresh air in.